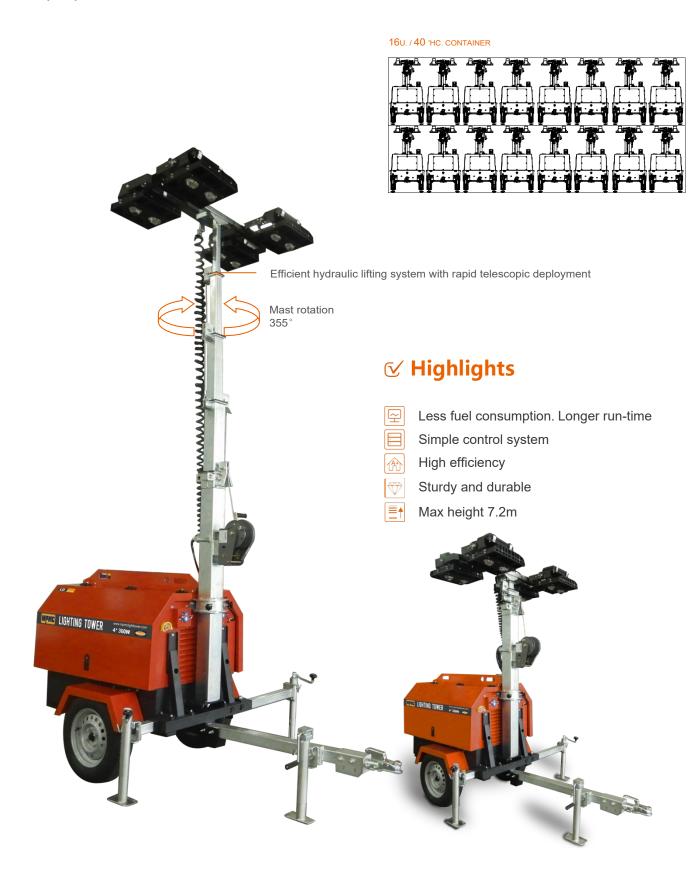

### MPMC BEY ND ENERGY

| Lighting Tower Technical Data       |                   |
|-------------------------------------|-------------------|
| Power Package Rated Power           | 6KW               |
| Number & Power of Lamp              | 4×350W            |
| Rated Frequency/ Speed              | 50Hz /1500 rpm    |
| Rated Voltage                       | AC 230V           |
| Noise                               | 65dB(A) @7M       |
| Mast-Maximum Height                 | 7.2M              |
| Mast Lifting & Extension            | Manual Operation  |
| Fuel level gauge                    | Electronic        |
| Tower leg type                      | Manual            |
| Trailer Load bearing                | 900KG             |
| Trailer type                        | Off road type     |
| AUX. Power output                   | 16A/3P Socket     |
| Rotation angle range of light       | 355°              |
| Wind resistance grade               | 65km/h            |
| Recommended use environment         | Level ground      |
| Lamp                                |                   |
| Number×Power                        | 4×350W            |
| Lamp type                           | LED               |
| Protection Glass                    | IP67              |
| Luminous Efficiency                 | 150Lm/W           |
| Color Temperature                   | 5000 K            |
| Voltage                             | AC 230V           |
| Lamp sevice life                    | 50000hrs          |
| Control System                      |                   |
| Controller Model                    | MALC404           |
| Dimension and Weight                |                   |
| Max Overall Dimension (L×W×H)       | 3060×2310×7200 mm |
| Container loading Dimension (L×W×H) | 1550×1100×2450 mm |
| Tank Capacity / Running Hr.         | 100 L / 75 hrs.   |
| Weight                              | 810 kg            |
| The loading capacity(40'HC)         | 15 Sets           |
|                                     |                   |