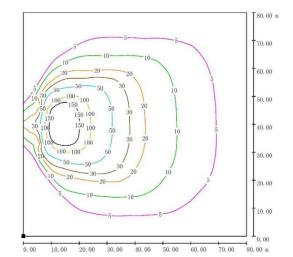

### MPMC BEY ND ENERGY

| Lighting Tower Technical Data       |                   |
|-------------------------------------|-------------------|
| Power Package Rated Power           | 6KW               |
| Number & Power of Lamp              | 4×350W            |
| Rated Frequency/ Speed              | 50Hz /1500 rpm    |
| Rated Voltage                       | AC 230V           |
| Noise                               | 65dB(A) @7M       |
| Mast-Maximum Height                 | 7.2M              |
| Mast Lifting & Extension            | Manual Operation  |
| Fuel level gauge                    | Electronic        |
| Tower leg type                      | Manual            |
| Trailer Load bearing                | 900KG             |
| Trailer type                        | Off road type     |
| AUX. Power output                   | 16A/3P Socket     |
| Rotation angle range of light       | 355°              |
| Wind resistance grade               | 65km/h            |
| Recommended use environment         | Level ground      |
| Lamp                                |                   |
| Number×Power                        | 4×350W            |
| Lamp type                           | LED               |
| Protection Glass                    | IP67              |
| Luminous Efficiency                 | 150Lm/W           |
| Color Temperature                   | 5000 K            |
| Voltage                             | AC 230V           |
| Lamp sevice life                    | 50000hrs          |
| Control System                      |                   |
| Controller Model                    | MALC404           |
| Dimension and Weight                |                   |
| Max Overall Dimension (L×W×H)       | 3060×2310×7200 mm |
| Container loading Dimension (L×W×H) | 1550×1100×2450 mm |
| Tank Capacity / Running Hr.         | 100 L / 75 hrs.   |
| Weight                              | 810 kg            |
| The loading capacity(40'HC)         | 15 Sets           |
|                                     |                   |