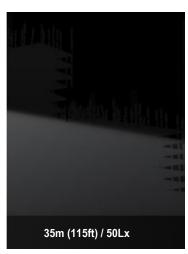

### MPMC BEY ND ENERGY

| Lighting Tower Technical Data       |                   |
|-------------------------------------|-------------------|
| Power Package Rated Power           | 6KW               |
| Number & Power of Lamp              | 4×350W            |
| Rated Frequency/ Speed              | 50Hz /1500 rpm    |
| Rated Voltage                       | AC 230V           |
| Noise                               | 65dB(A) @7M       |
| Mast-Maximum Height                 | 7.2M              |
| Mast Lifting & Extension            | Manual Operation  |
| Fuel level gauge                    | Electronic        |
| Tower leg type                      | Manual            |
| Trailer Load bearing                | 900KG             |
| Trailer type                        | Off road type     |
| AUX. Power output                   | 16A/3P Socket     |
| Rotation angle range of light       | 355°              |
| Wind resistance grade               | 65km/h            |
| Recommended use environment         | Level ground      |
| Lamp                                |                   |
| Number×Power                        | 4×350W            |
| Lamp type                           | LED               |
| Protection Glass                    | IP67              |
| Luminous Efficiency                 | 150Lm/W           |
| Color Temperature                   | 5000 K            |
| Voltage                             | AC 230V           |
| Lamp sevice life                    | 50000hrs          |
| Control System                      |                   |
| Controller Model                    | MALC404           |
| Dimension and Weight                |                   |
| Max Overall Dimension (L×W×H)       | 3060×2310×7200 mm |
| Container loading Dimension (L×W×H) | 1550×1100×2450 mm |
| Tank Capacity / Running Hr.         | 100 L / 75 hrs.   |
| Weight                              | 810 kg            |
| The loading capacity(40'HC)         | 15 Sets           |
|                                     |                   |