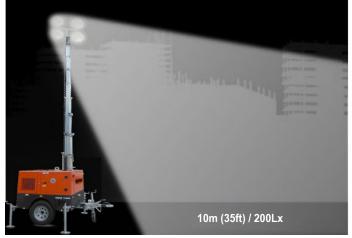

### MPMC BEY ND ENERGY

| Lighting Tower Technical Data       |                   |
|-------------------------------------|-------------------|
| Power Package Rated Power           | 6KW               |
| Number & Power of Lamp              | 4×350W            |
| Rated Frequency/ Speed              | 50Hz /1500 rpm    |
| Rated Voltage                       | AC 230V           |
| Noise                               | 65dB(A) @7M       |
| Mast-Maximum Height                 | 7.2M              |
| Mast Lifting & Extension            | Manual Operation  |
| Fuel level gauge                    | Electronic        |
| Tower leg type                      | Manual            |
| Trailer Load bearing                | 900KG             |
| Trailer type                        | Off road type     |
| AUX. Power output                   | 16A/3P Socket     |
| Rotation angle range of light       | 355°              |
| Wind resistance grade               | 65km/h            |
| Recommended use environment         | Level ground      |
| Lamp                                |                   |
| Number×Power                        | 4×350W            |
| Lamp type                           | LED               |
| Protection Glass                    | IP67              |
| Luminous Efficiency                 | 150Lm/W           |
| Color Temperature                   | 5000 K            |
| Voltage                             | AC 230V           |
| Lamp sevice life                    | 50000hrs          |
| Control System                      |                   |
| Controller Model                    | MALC404           |
| Dimension and Weight                |                   |
| Max Overall Dimension (L×W×H)       | 3060×2310×7200 mm |
| Container loading Dimension (L×W×H) | 1550×1100×2450 mm |
| Tank Capacity / Running Hr.         | 100 L / 75 hrs.   |
| Weight                              | 810 kg            |
| The loading capacity(40'HC)         | 15 Sets           |
|                                     |                   |