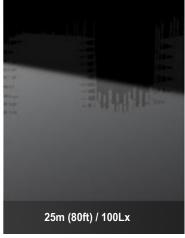

### MPMC BEY ND ENERGY

| Lighting Tower Technical Data       |                   |
|-------------------------------------|-------------------|
| Power Package Rated Power           | 6KW               |
| Number & Power of Lamp              | 4×350W            |
| Rated Frequency/ Speed              | 50Hz /1500 rpm    |
| Rated Voltage                       | AC 230V           |
| Noise                               | 65dB(A) @7M       |
| Mast-Maximum Height                 | 7.2M              |
| Mast Lifting & Extension            | Manual Operation  |
| Fuel level gauge                    | Electronic        |
| Tower leg type                      | Manual            |
| Trailer Load bearing                | 900KG             |
| Trailer type                        | Off road type     |
| AUX. Power output                   | 16A/3P Socket     |
| Rotation angle range of light       | 355°              |
| Wind resistance grade               | 65km/h            |
| Recommended use environment         | Level ground      |
| Lamp                                |                   |
| Number×Power                        | 4×350W            |
| Lamp type                           | LED               |
| Protection Glass                    | IP67              |
| Luminous Efficiency                 | 150Lm/W           |
| Color Temperature                   | 5000 K            |
| Voltage                             | AC 230V           |
| Lamp sevice life                    | 50000hrs          |
| Control System                      |                   |
| Controller Model                    | MALC404           |
| Dimension and Weight                |                   |
| Max Overall Dimension (L×W×H)       | 3060×2310×7200 mm |
| Container loading Dimension (L×W×H) | 1550×1100×2450 mm |
| Tank Capacity / Running Hr.         | 100 L / 75 hrs.   |
| Weight                              | 810 kg            |
| The loading capacity(40'HC)         | 15 Sets           |
|                                     |                   |